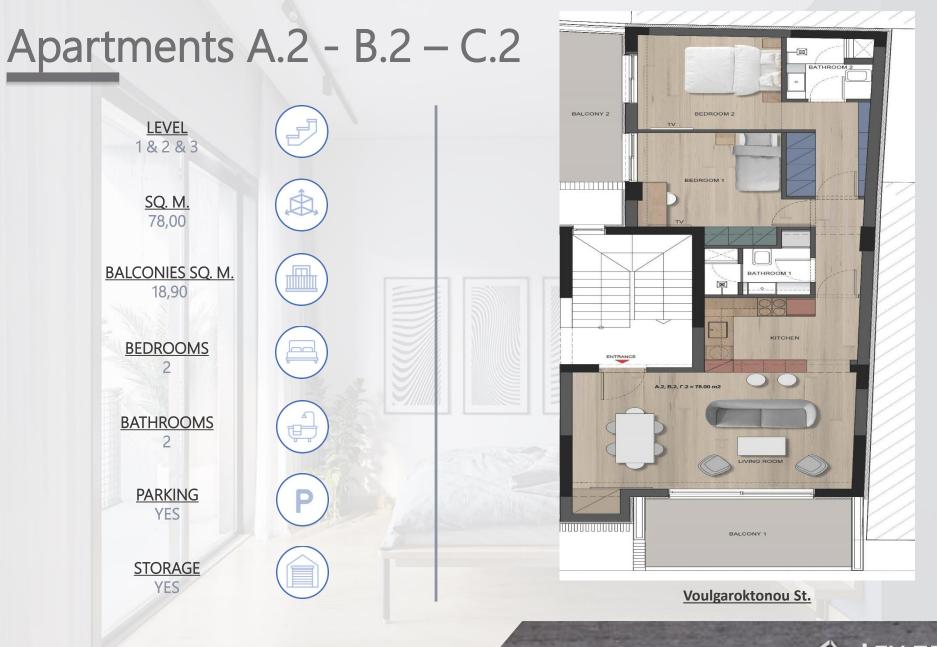

# Apartments A.2 – B.2 – C.2

EY ZEN REAL ESTATE DEVELOPMENT

The images in this brochure are for illustration purposes only. Any prospective sale shall be strictly governed by the terms and conditions of the agreement for sale to be entered into between the parties.

# The Apartments

| Apartment | J      |            |                                |                                          |          |                   |         | P       |
|-----------|--------|------------|--------------------------------|------------------------------------------|----------|-------------------|---------|---------|
| Code      | Level  | Туре       | Internal<br>Surface<br>(sq.m.) | Balconies /<br>Private<br>Garden (sq.m.) | Bedrooms | Bathrooms<br>/ WC | Storage | Parking |
| 1.1       | -1 & 0 | Maisonette | 74,80                          | 39,70                                    | 2        | 2                 | -       | 1       |
| A.1       | 1      | Flat       | 50,18                          | 16,40                                    | 1        | 1                 | 1       | 1       |
| A.2       | 1      | Flat       | 78,00                          | 18,90                                    | 2        | 2                 | 1       | 1       |
| B.1       | 2      | Flat       | 50,18                          | 16,40                                    | 1        | 1                 | 1       | 1       |
| B.2       | 2      | Flat       | 78,00                          | 18,90                                    | 2        | 2                 | 1       | 1       |
| C.1       | 3      | Flat       | 50,18                          | 16,40                                    | 1        | 1                 | 1       | 1       |
| C.2       | 3      | Flat       | 78,00                          | 18,90                                    | 2        | 2                 | 1       | - 1     |