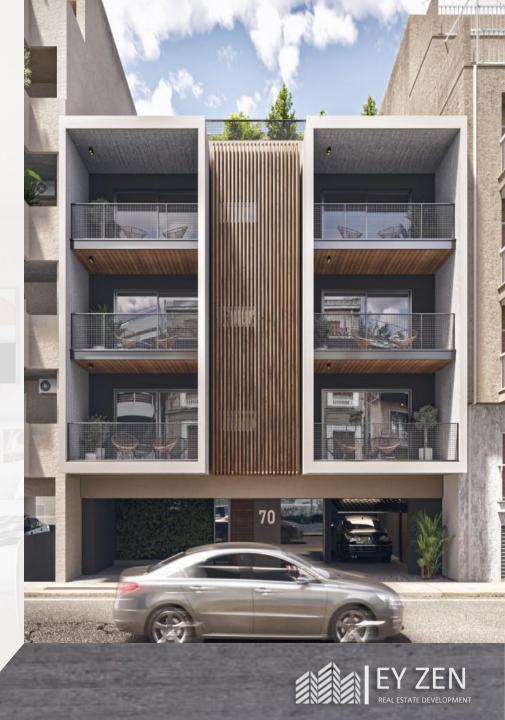

## **Project Strefi**

3-storey building, with a ground floor maisonette, 7 apartments in total

Elongated balconies located to the southwest and northeast side with large openings for easy access to both areas, inside and out

Distinct and unique architectural design promoting the impression of harmony and balance

A+, sustainable building with a green roof top in complete harmony with its surroundings