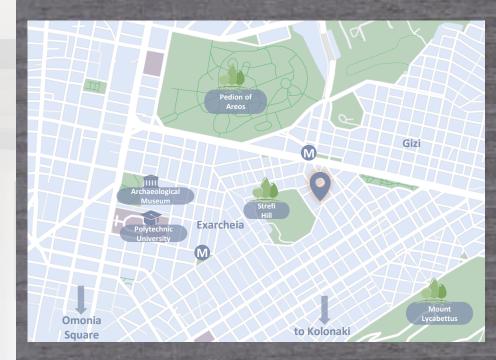

## Location

70 Voulgaroktonou Street, Strefi Hill -Neapoli, Athens

The project is located just behind Strefi hill, on the border of Neapoli neighborhood and Exarcheia, northwest of mount Lycabettus, in the center of Athens.

Combine the city life and the joy of nature in the sunny green spaces of Strefi Hill, Pedion of Areos Park, Lycabettus mount

Plethora of options such as local cafés, restaurants and bars in the neighborhood

Cultural and educational points of interest nearby (National Archaeological Museum, Polytechnic University)

# Walking distance to: The heart of Exarcheia Kolonaki 3 of the biggest green space areas of Athens 2 new Metro stations to be constructed Cultural & recreational points of interest