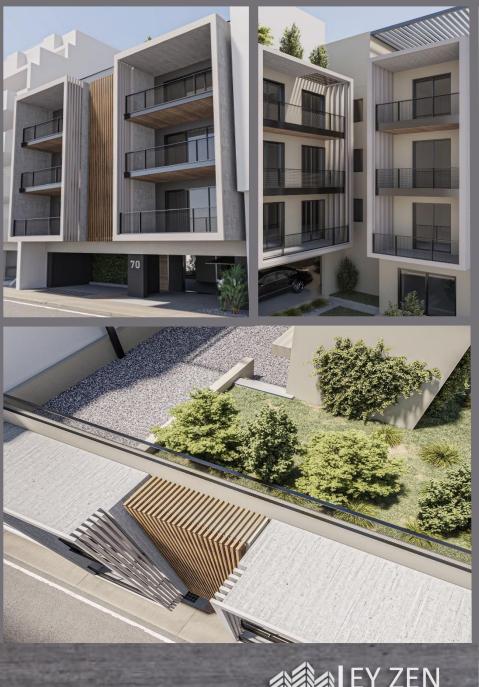

## **Project Strefi**

3-storey building, with a ground floor maisonette, 7 apartments in total

Elongated balconies located to the southwest and northeast side with large openings for easy access to both areas, inside and out

Distinct and unique architectural design promoting the impression of harmony and balance

A+, sustainable building with a green roof top in complete harmony with its surroundings