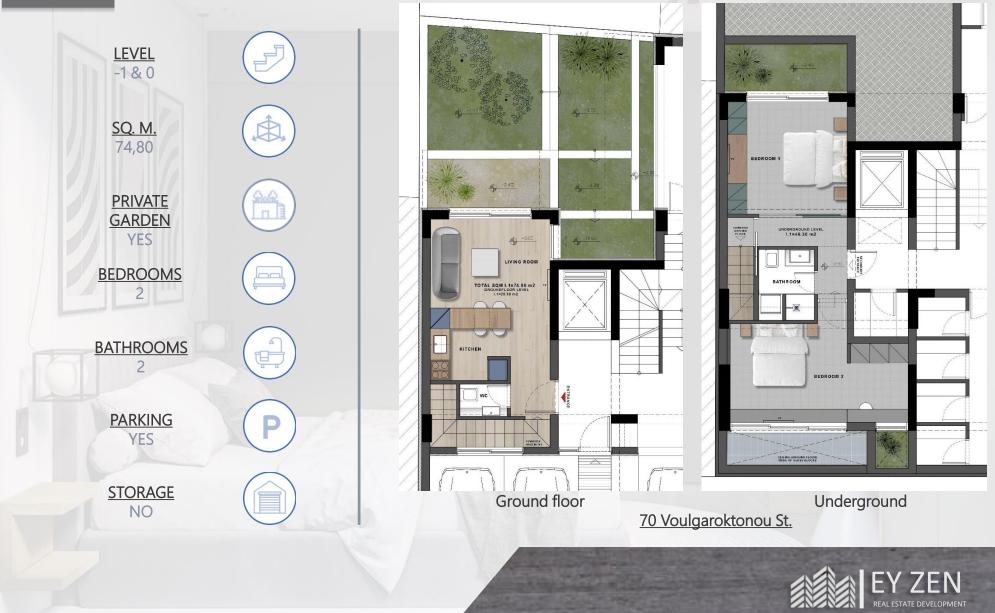

# The Apartments

| Apartment | J      |            |                                |                                          |          |                   |         | P       |
|-----------|--------|------------|--------------------------------|------------------------------------------|----------|-------------------|---------|---------|
| Code      | Level  | Туре       | Internal<br>Surface<br>(sq.m.) | Balconies /<br>Private<br>Garden (sq.m.) | Bedrooms | Bathrooms<br>/ WC | Storage | Parking |
| 1.1       | -1 & 0 | Maisonette | 74,80                          | 39,70                                    | 2        | 2                 | -       | 1       |
| A.1       | 1      | Flat       | 50,18                          | 16,40                                    | 1        | 1                 | 1       | 1       |
| A.2       | 1      | Flat       | 78,00                          | 18,90                                    | 2        | 2                 | 1       | 1       |
| B.1       | 2      | Flat       | 50,18                          | 16,40                                    | 1        | 1                 | 1       | 1       |
| B.2       | 2      | Flat       | 78,00                          | 18,90                                    | 2        | 2                 | 1       | 1       |
| C.1       | 3      | Flat       | 50,18                          | 16,40                                    | 1        | 1                 | 1       | 1       |
| C.2       | 3      | Flat       | 78,00                          | 18,90                                    | 2        | 2                 | 1       | - 1     |

## Apartment I.1 (Maisonette)