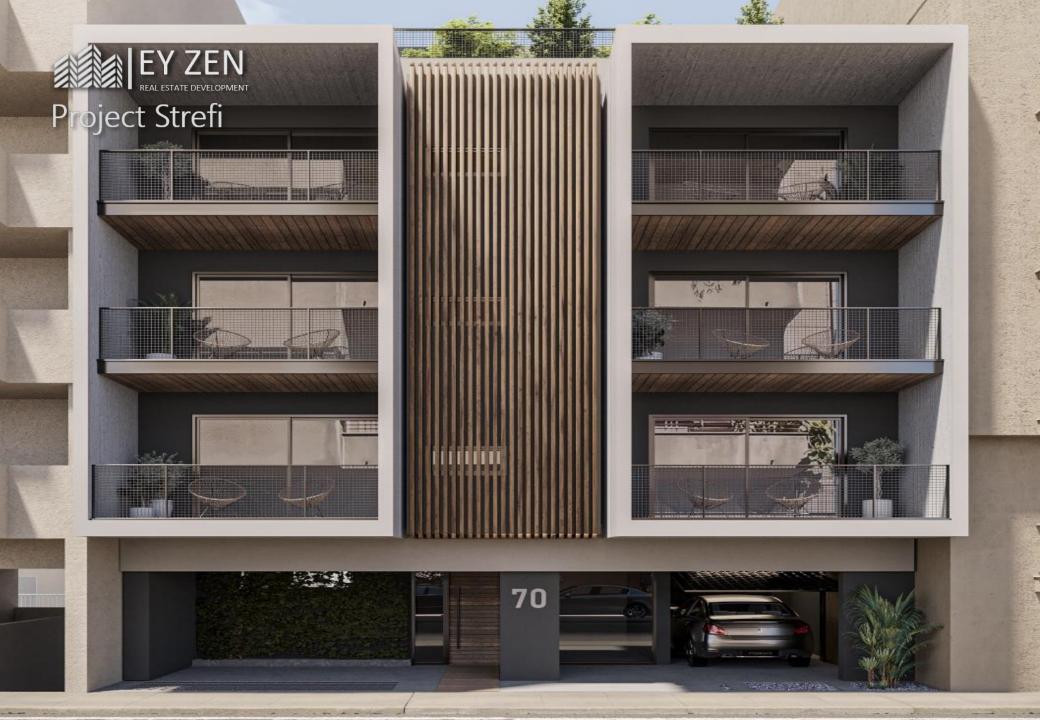

## **Project Strefi**

3-storey building, with a ground floor maisonette, 7 apartments in total

Elongated balconies located to the southwest and northeast side with large openings for easy access to both areas, inside and out

Distinct and unique architectural design promoting the impression of harmony and balance

A+, sustainable building with a green roof top in complete harmony with its surroundings