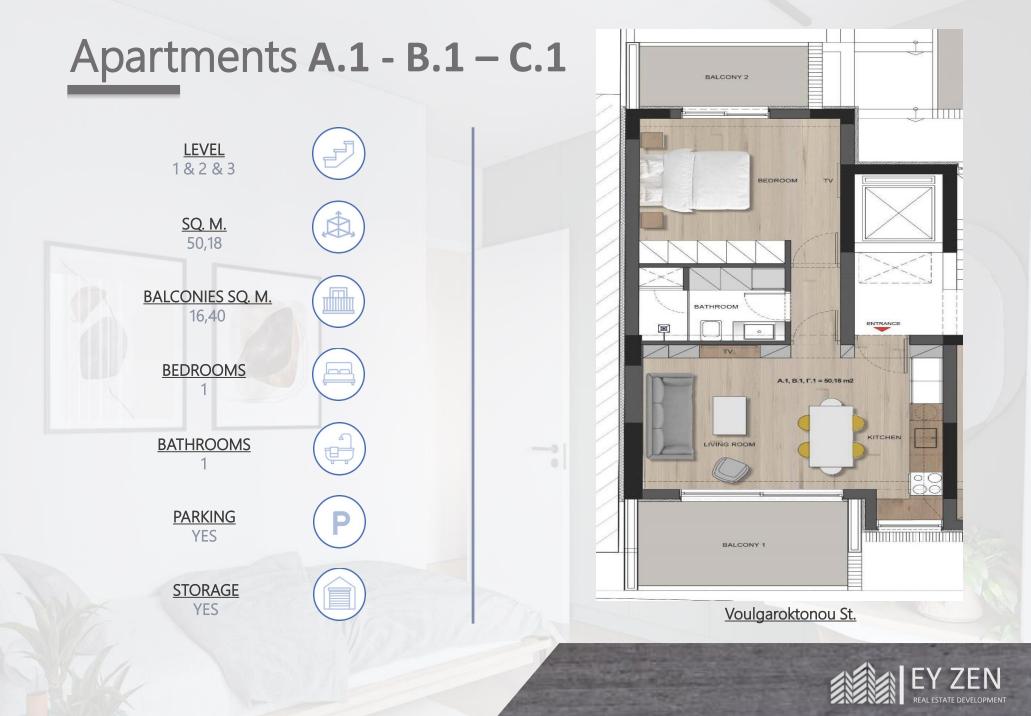

# Apartments A.1 – B.1 – C.1

# The Apartments

| Apartment | J      |            |                                |                                          |          |                   |         | P       |
|-----------|--------|------------|--------------------------------|------------------------------------------|----------|-------------------|---------|---------|
| Code      | Level  | Туре       | Internal<br>Surface<br>(sq.m.) | Balconies /<br>Private<br>Garden (sq.m.) | Bedrooms | Bathrooms<br>/ WC | Storage | Parking |
| 1.1       | -1 & 0 | Maisonette | 74,80                          | 39,70                                    | 2        | 2                 | -       | 1       |
| A.1       | 1      | Flat       | 50,18                          | 16,40                                    | 1        | 1                 | 1       | 1       |
| A.2       | 1      | Flat       | 78,00                          | 18,90                                    | 2        | 2                 | 1       | 1       |
| B.1       | 2      | Flat       | 50,18                          | 16,40                                    | 1        | 1                 | 1       | 1       |
| B.2       | 2      | Flat       | 78,00                          | 18,90                                    | 2        | 2                 | 1       | 1       |
| C.1       | 3      | Flat       | 50,18                          | 16,40                                    | 1        | 1                 | 1       | 1       |
| C.2       | 3      | Flat       | 78,00                          | 18,90                                    | 2        | 2                 | 1       | - 1     |