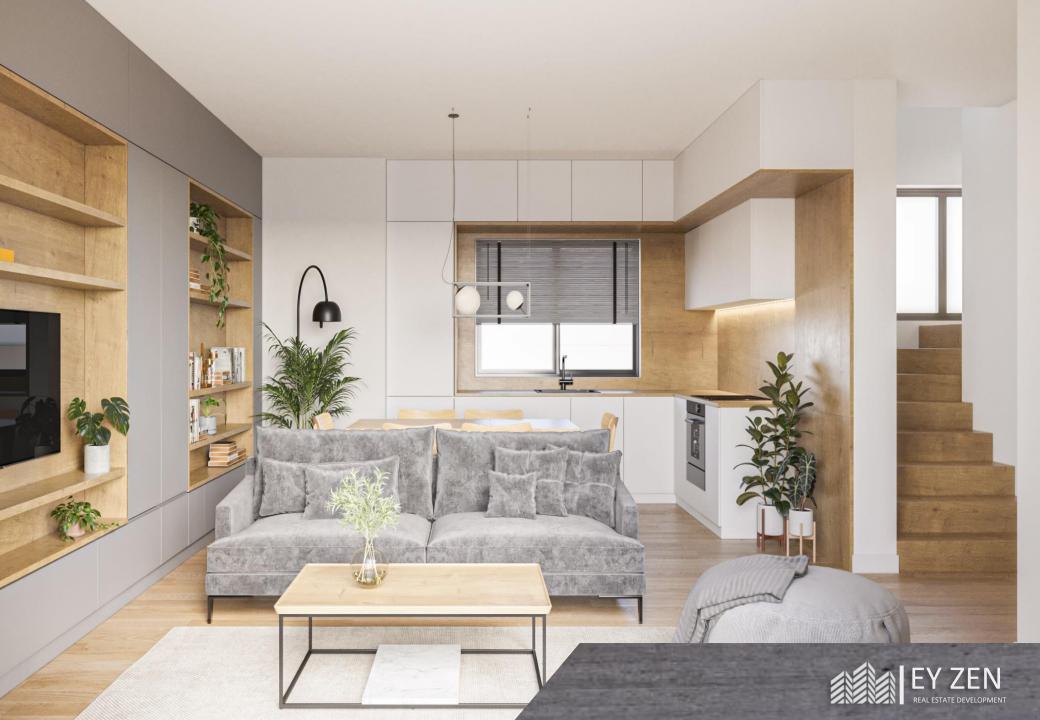

# The Apartments

|                   |       |            |                                |                                   |          |                   |         | P       |
|-------------------|-------|------------|--------------------------------|-----------------------------------|----------|-------------------|---------|---------|
| Apartment<br>Code | Level | Туре       | Internal<br>Surface<br>(sq.m.) | Balconies /<br>Terrace<br>(sq.m.) | Bedrooms | Bathrooms /<br>WC | Storage | Parking |
| A.1               | 1     | Flat       | 53,70                          | 6,20                              | 1        | 1                 | 1       |         |
| A.2               | 1     | Flat       | 54,56                          | 6,30                              | 1        | 1                 | 1       |         |
| B.1               | 2     | Flat       | 54,25                          | 8,40                              | 1        | 1                 | 1       |         |
| B.2               | 2     | Flat       | 55,10                          | 8,70                              | 1        | 1.3               | 1       |         |
| C.1               | 3     | Flat       | 54,25                          | 8,40                              | 1        | 1/4               | 1       | -       |
| C.2               | 3     | Flat       | 55,10                          | 8,70                              | 1        | 1                 | 1       |         |
| D.1               | 4     | Flat       | 54,25                          | 8,40                              | 1        | 1                 | 1       |         |
| D.2               | 4     | Flat       | 55,10                          | 8,70                              | 1        | 1                 | 1       | 1       |
| E.1               | 5     | Flat       | 49,15                          | 9,60                              | 1        | 1                 | 1       | 1       |
| E.2               | 5     | Flat       | 49,06                          | 10,50                             | 1        | 1                 | 1       | 1_      |
| FZ.1              | 6 & 7 | Maisonette | 70,11                          | 17,90                             | 1        | 2                 | 1       | -1_     |
| FZ.2              | 6 & 7 | Maisonette | 61,93                          | 18,30                             | 1        | 2                 | 1       | 1       |

### Flats A.1&2 - B.1&2 - C.1&2 - D.1&2

<u>LEVEL</u> 1 - 2 - 3 - 4

<u>SQ. M.</u> 53,70 – 55,10

BALCONIES SQ. M. 6,20 – 8,70

**BEDROOMS** 

**BATHROOMS** 

**Dafnidos Street** 

Flats E.-1&2