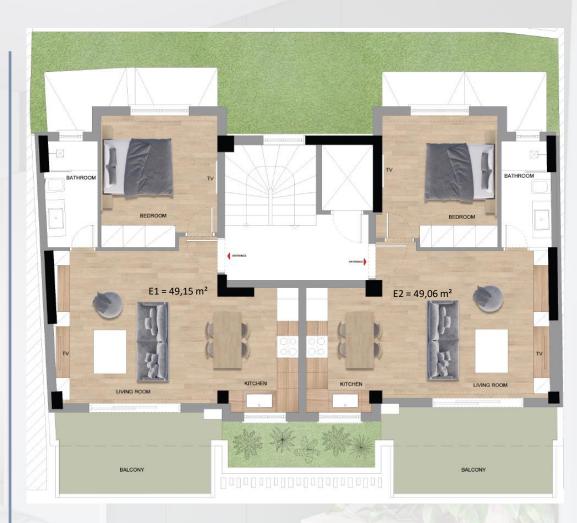

## Flats E.1 – E.2

LEVEL 5

SQ. M. 49,00

BALCONIES SQ. M. 9,60 – 10,50

BEDROOMS

BATHROOMS 1

**Dafnidos Street** 