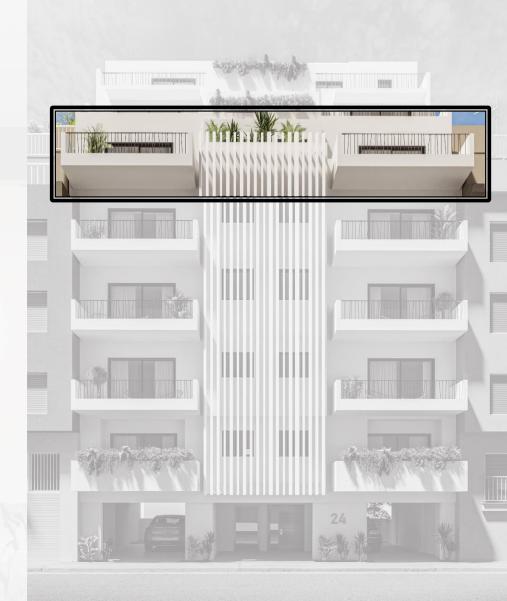

# Maisonettes F.1&2

## Maisonettes F.1 – F.2

<u>LEVEL</u> 6 & 7

<u>SQ. M.</u> 62,00 – 70,10

BALCONIES SQ. M. 18,00

BEDROOMS

BATHROOMS 2

**Dafnidos Street** 