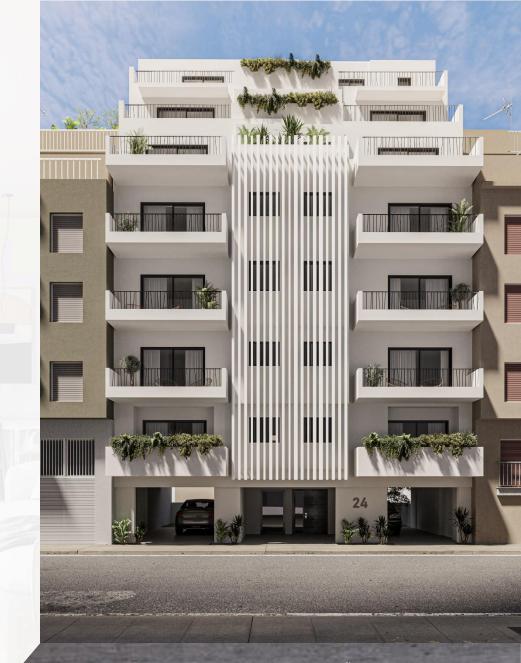

**DAFNIDOS 24** 

# **Project Dafnidos**

- ✓ 7-storey building, 12 apartments in total
- ✓ Distinct and unique architectural design

A+ Energy Efficiency

Charging Sockets Preinstallation Ideal for Electrical Cars

Solar Boilers on the Roof Top

### 24 Dafnidos Street, Kypseli - Athens

The project is located in Kypseli, one of the oldest neighborhoods in Athens. Kypseli is situated in the central part of Athens, making it accessible to the city's major attractions and amenities.