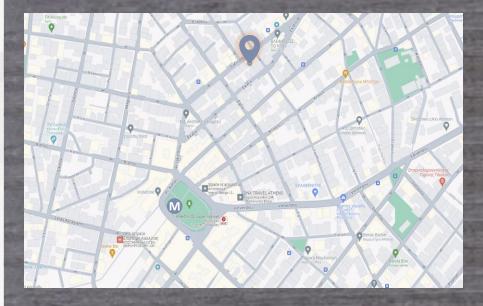

## Location

### 24 Dafnidos Street, Kypseli - Athens

The project is located in Kypseli, one of the oldest neighborhoods in Athens. Kypseli is situated in the central part of Athens, making it accessible to the city's major attractions and amenities.

Kypseli is primarily a residential neighborhood, known for its apartment buildings, historic houses, and treelined streets.

Kypseli means "beehive" in Greek and that's a great metaphor for this area that always throngs with activity. The worker bees of Kypseli are constantly working hard on creative projects, chic eateries and cool galleries, which all come together to form a vibrant honeycomb of cultural life.

#### Walking distance to:

- the heart of **Kypseli central square** with shops, markets, and cultural events
- several parks and green spaces, offering areas for relaxation and outdoor activities
- public transportation, including buses and the Athens
   Metro (1 new Metro station to be constructed), making it
   easy to reach other parts of the city
- cultural & recreational points of interest, traditional bakeries, cafes, and tavernas where you can experience
   Greek cuisine and hospitality