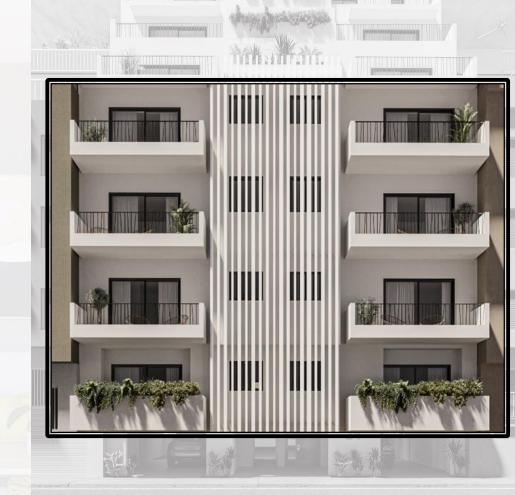

# **Project Dafnidos**

- ✓ 7-storey building, 12 apartments in total
- ✓ Distinct and unique architectural design

A+ Energy Efficiency

Charging Sockets Preinstallation Ideal for Electrical Cars

Solar Boilers on the Roof Top