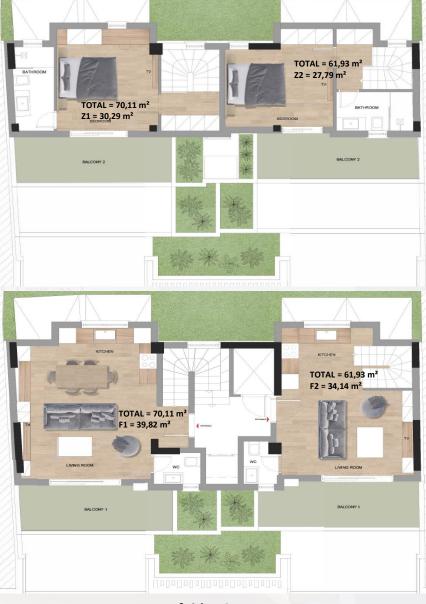

# Maisonettes F.1&2

## Maisonettes F.1 – F.2

<u>LEVEL</u> 6 & 7

<u>SQ. M.</u> 62,00 – 70,10

BALCONIES SQ. M. 18,00

BEDROOMS

BATHROOMS 2

**Dafnidos Street** 