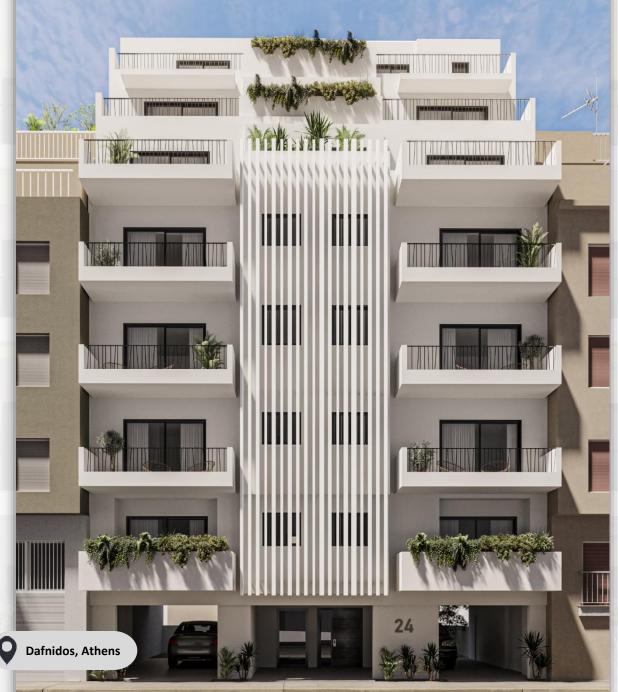

**DAFNIDOS 24** 

# **Project Dafnidos**

- ✓ 7-storey building, 12 apartments in total
- ✓ Distinct and unique architectural design

A+ Energy Efficiency

Charging Sockets Preinstallation Ideal for Electrical Cars

Solar Boilers on the Roof Top

### 24 Dafnidos Street, Kypseli - Athens

The project is located in Kypseli, one of the oldest neighborhoods in Athens. Kypseli is situated in the central part of Athens, making it accessible to the city's major attractions and amenities.