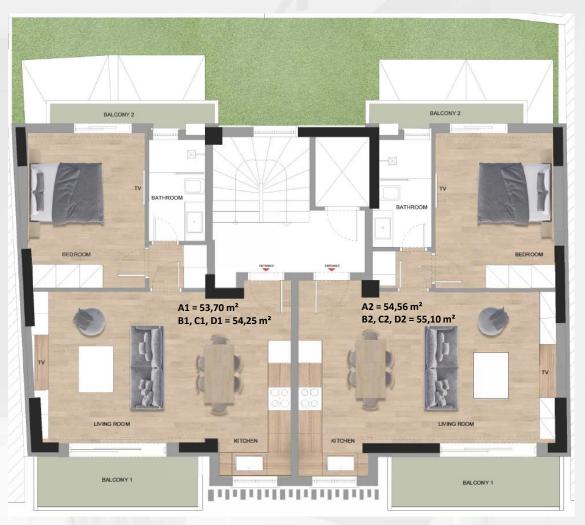

# The Apartments

|                   |       |            |                                |                                   |          |                   |         | P       |
|-------------------|-------|------------|--------------------------------|-----------------------------------|----------|-------------------|---------|---------|
| Apartment<br>Code | Level | Туре       | Internal<br>Surface<br>(sq.m.) | Balconies /<br>Terrace<br>(sq.m.) | Bedrooms | Bathrooms /<br>WC | Storage | Parking |
| A.1               | 1     | Flat       | 53,70                          | 6,20                              | 1        | 1                 | 1       |         |
| A.2               | 1     | Flat       | 54,56                          | 6,30                              | 1        | 1                 | 1       |         |
| B.1               | 2     | Flat       | 54,25                          | 8,40                              | 1        | 1                 | 1       |         |
| B.2               | 2     | Flat       | 55,10                          | 8,70                              | 1        | 1.3               | 1       |         |
| C.1               | 3     | Flat       | 54,25                          | 8,40                              | 1        | 1/4               | 1       | -       |
| C.2               | 3     | Flat       | 55,10                          | 8,70                              | 1        | 1                 | 1       |         |
| D.1               | 4     | Flat       | 54,25                          | 8,40                              | 1        | 1                 | 1       |         |
| D.2               | 4     | Flat       | 55,10                          | 8,70                              | 1        | 1                 | 1       | 1       |
| E.1               | 5     | Flat       | 49,15                          | 9,60                              | 1        | 1                 | 1       | 1       |
| E.2               | 5     | Flat       | 49,06                          | 10,50                             | 1        | 1                 | 1       | 1_      |
| FZ.1              | 6 & 7 | Maisonette | 70,11                          | 17,90                             | 1        | 2                 | 1       | -1_     |
| FZ.2              | 6 & 7 | Maisonette | 61,93                          | 18,30                             | 1        | 2                 | 1       | 1       |

Sq.m. measurements may vary up to 3%

Flats
A.B.C.D. 1&2

### Flats A.1&2 - B.1&2 - C.1&2 - D.1&2

<u>LEVEL</u> 1 - 2 - 3 - 4

<u>SQ. M.</u> 53,70 – 55,10

BALCONIES SQ. M. 6,20 – 8,70

**BEDROOMS** 

**BATHROOMS** 

**Dafnidos Street** 

Flats E.-1&2